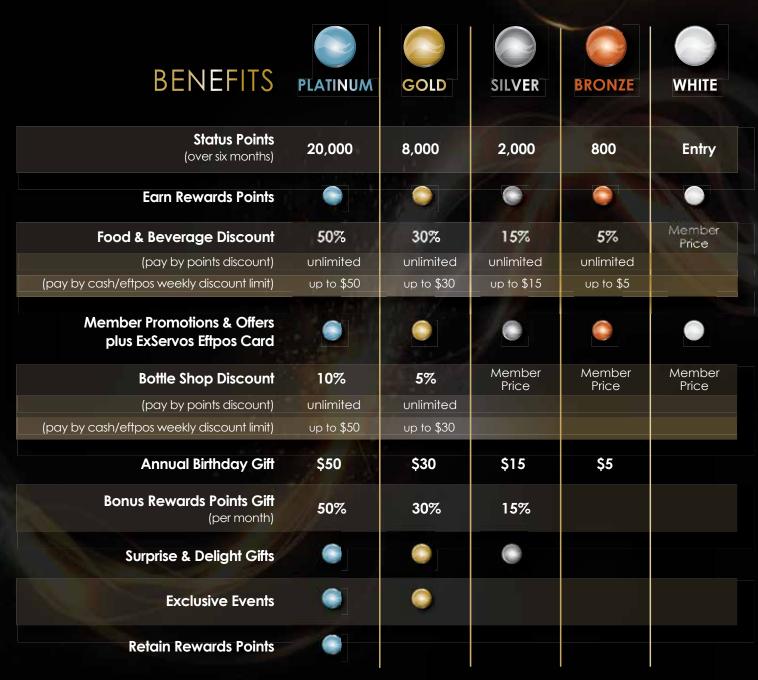

### When can I go up a tier?

Members can move up a tier each month if they reach the status amount and will remain in their according tier until the following tier review.

#### Will I move down a tier?

Members will remain in their tier until bi-annual reviews take place in November and May based on the previous 6 month period accumulation of status points.

# How much are my rewards points worth and what is the minimum spend on redemptions?

One reward point equals one cent in value i.e. 1 point = \$0.01 which is also the minimum redemption value.

# Do rewards bonus points contribute to my tier level calculation?

No, bonus points received through point multipliers, monthly bonus points, birthday gifts, and promotional bonuses do not contribute to your tier level calculation.

#### Will my rewards points expire?

All points expire on June 30 annually, except for Platinum tier who will retain their rewards points.