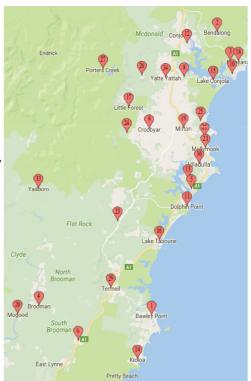

#### **Distribution**

The current distribution of the Local Express is 8,500 newsletters.

7,920 newsletters are distributed to the community via Australia Post, including Bawley Point, Bendalong, Berringer Lake, Brooman, Burrill Lake, Conjola, Conjola Park, Croobyar, Conjuring Point, Dolphin Point, Fisherman's Paradise, Kings Point, Kiola, Lake Conjola, Lake Tabourie, Little Forest, Manyana, Milton, Mollymook, Mollymook Beach, Morton, Narrawallee, Termeil, Ulladulla, Woodburn, Woodstock and Yatte Yattah.