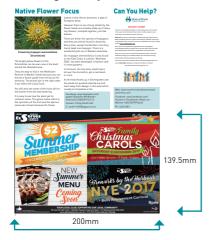

#### Half Page Sample Size

#### **Advertising Specifications**

| Size         | Height  | Х | Width |
|--------------|---------|---|-------|
| One Eighth   | 67mm    | Х | 99mm  |
| Quarter Page | 67mm    | х | 200mm |
| Half Page    | 139.5mm | Х | 200mm |
| Full Page    | 284mm   | Х | 200mm |