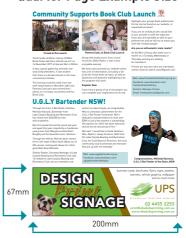

#### One Eighth Page Sample Size

#### **Advertising Specifications**

| Size         | Height  | Х | Width |
|--------------|---------|---|-------|
| One Eighth   | 67mm    | Х | 99mm  |
| Quarter Page | 67mm    | х | 200mm |
| Half Page    | 139.5mm | Х | 200mm |
| Full Page    | 284mm   | Х | 200mm |