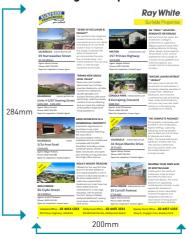

#### Full Page Sample Size

#### **Advertising Specifications**

| Size         | Height  | Х | Width |
|--------------|---------|---|-------|
| One Eighth   | 67mm    | Х | 99mm  |
| Quarter Page | 67mm    | х | 200mm |
| Half Page    | 139.5mm | Х | 200mm |
| Full Page    | 284mm   | Х | 200mm |