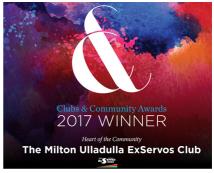

#### **Heart of the Community**

The Milton Ulladulla ExServos Club is proud to be the 2017

Heart of the Community Award recipient

The Milton Ulladulla ExServos Club is buzzing with excitement after being named the Heart of the Community in the 2017 ClubsNSW Clubs & Community Awards for the production of the Local Express Newsletter.

The Heart of the Community award recognises both individuals and groups who are our 'unsung heroes' in a club or in the broader community for their unique contribution to the community.

Among the finalists were Bankstown Sports Club, Bathurst RSL Club, Kiama Leagues Club and Blacktown Workers Club to name just a few.

The Milton Ulladulla ExServos Club submitted the Local Express newsletter for the ClubsNSW Heart of the Community Awards as the publication encompasses the very definition of providing a unique contribution to benefit the community.