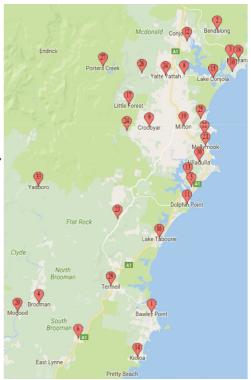

#### **Distribution**

The current distribution of the Local Express is 8,500 newsletters.

7,920 newsletters are distributed to the community via Australia Post, including Bawley Point, Bendalong, Berringer Lake, Brooman, Burrill Lake, Conjola, Conjola Park, Croobyar, Conjuring Point, Dolphin Point, Fisherman's Paradise, Kings Point, Kiola, Lake Conjola, Lake Tabourie, Little Forest, Manyana, Milton, Mollymook, Mollymook Beach, Morton, Narrawallee, Termeil, Ulladulla, Woodburn, Woodstock and Yatte Yattah.

Additional points of distribution include:

- Advertiser retailer spaces and office's,
- Ulladulla Newsagency
- Burrill Lake Newsagency
- Mollymook Newsagency
- Milton Library
- the Milton Ulladulla ExServos Club
- Community group meetings
- Sports fields
- Pigeon House Motel
- The Sandbar and Café
- Ulladulla Resource Centre
- Ulladulla Information Centre at the Civic Centre.